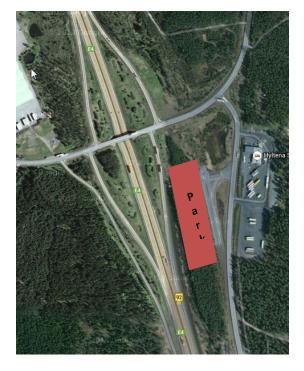

## Truck parking for LogPoint South Sweden (Torsvik)

## Description

- Exit 92, opposite Statoil, at Hyltena
- Free parking for 40 trucks with trailers
- Open 24 hours a day, 365 days a year
- Enclosed, floodlit area
- Toilets and showers available within the area
- Entry control administered by a security company
- Only permitted for transport to and from LogPoint South Sweden (Torsvik Industrial Estate)
- Parking permitted for a maximum of 24 hours and with a maximum idling time of 1 minute.